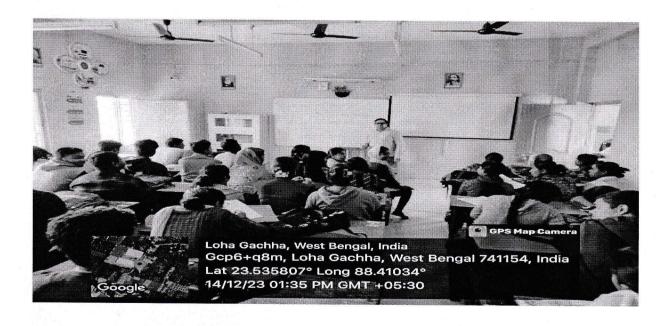

# Some pictures for the Anti-ragging awareness class held on 14.12.2023

Student eignature for Anti-Ragging class on 14.12.202

O) Anker Kuman Dutta. 14-12-2023 14/12/2020 2) Nonyon Duy. 3) Biki Dos 14/12/2023 4) Gupinath Pal 14/12/2023 5! ASUSissor Se. 14/12/2023 6) Avisit Det 14/12/2023 7 Arup Biswas 14/12/2023 8) Disha Das 14/12/2023 2) Sudipta Das 14/12/2023 10) Mallika Khatun 14/12/2023 14/12/2023 1) Moumita Biswas 12) Sathi Knostun 14/12/2023 13. Anterra ahosh 14/12/2023 14. Layel Sarkar 14/12/2023 14/12/2023 15. Saheli Sorkar 16. Sathi Sarkar. 14/12/2023 14/12/2023 17. Pit Piu Samaddan 14/12/2023 Jahid Sekh 14. 12.2023 10. Soumi Rox Rina Pal 14/12/2023 20. 21. Anisha Daun 14/12/2023 22. Monika Day 14/12/2023 23. Asmíra Whatan 14/12/2023