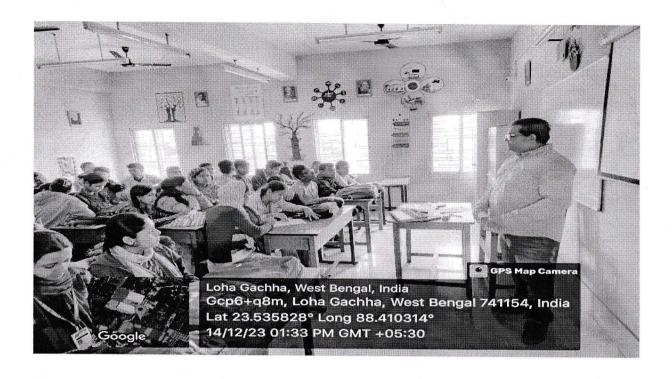

# Some pictures for the Anti-ragging awareness class held on 14.12.2023

Student eignature for Anti-Ragging class on 14.12.202

O) Anker Kuman Dutta. 14-12-2023 14/12/2020 2) Nonyon Duy. 3) Biki Dos 14/12/2023 4) Gupinath Pal 14/12/2023 5! ASUSissor Se. 14/12/2023 6) Avisit Det 14/12/2023 7 Arup Biswas 14/12/2023 8) Disha Das 14/12/2023 2) Sudipta Das 14/12/2023 10) Mallika Khatun 14/12/2023 14/12/2023 1) Moumita Biswas 12) Sathi Knostun 14/12/2023 13. Anterra ahosh 14/12/2023 14. Layel Sarkar 14/12/2023 14/12/2023 15. Saheli Sorkar 16. Sathi Sarkar. 14/12/2023 14/12/2023 17. Pit Piu Samaddan 14/12/2023 Jahid Sekh 14. 12.2023 10. Soumi Rox Rina Pal 14/12/2023 20. 21. Anisha Daun 14/12/2023 22. Monika Day 14/12/2023 23. Asmíra Whatan 14/12/2023